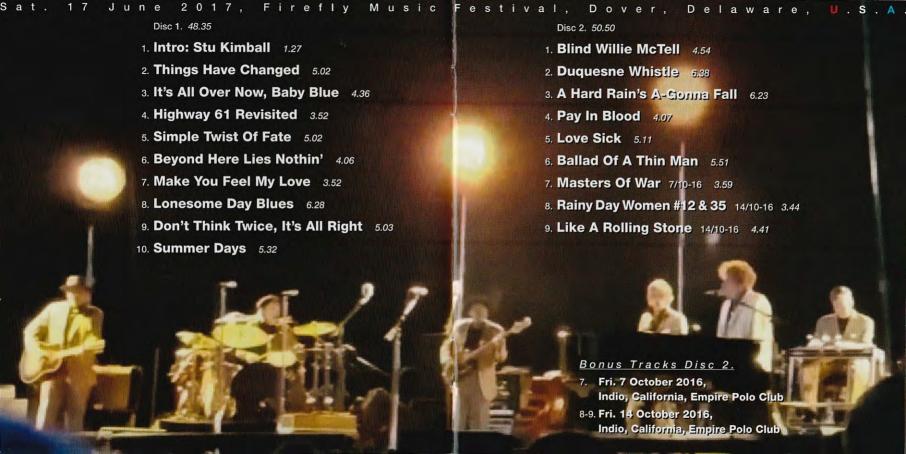

## SATURDAY

THE WEEKNOD - CHANCE THE RAPPER - BOD DYLAN - KESHA - GALANTIS
CAPITAL CITIES - THE NAKED AND FAMOUS - T PAIN - DJ JAZZY JEFF
WALE - CASHHERE CAT - DAYA - FRANCIS AND THE LIGHTS - SLUSHII
THE WHITE PANDA - BISHOP BRIGGS - LEWIS DEL MAR - JACOB DANKS
HAGIC GIANT - BARNS COURTNEY - RAINBOW KITTEN SURFRISE - SUMFLOWER BEAN
ARIZONA - HANDSOME GHOST - STEVE JAMES - SHAED - TAYLOR BENNETT
HONDO COZHO - CVBZ